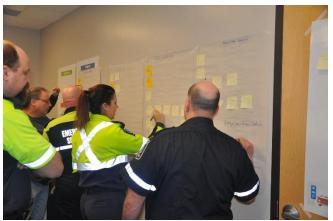

## LEAN WHITE BELT

Our 4-hour Lean White Belt training is designed to deliver a comprehensive introduction to Lean and the key elements needed to successfully implement Lean within your organization.

The program helps to educate and involve all employees in their organisation's efforts to improve process efficiencies and eliminate waste. The program is an excellent way to train staff as part of a change management or awareness initiative for Lean implementation. This training entitles **OACETT** members to earn requirements for their Continuing Professional Development (CPD).

### **CONTENT OVERVIEW**

- Lean Thinking
- How to Identify Value
- Identifying Obstacles
  - What is Waste?
  - Gemba Walk
  - Process Mapping
- Root Cause Analysis
- Measurement
- Tools to Eliminate Obstacles
  - 5S and Visual Management
  - Standard Work
- Brainstorming
- How to Apply Lean in your Work