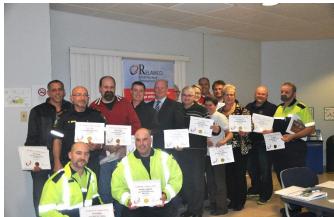

## LEAN WHITE BELT

Our 4-hour Lean White Belt training is designed to deliver a comprehensive introduction to Lean and the key elements needed to successfully implement Lean within your organization.

The program helps to educate and involve all employees in their organisation's efforts to improve process efficiencies and eliminate waste. The program is an excellent way to train staff as part of a change management or awareness initiative for Lean implementation. This training entitles **OACETT** members to earn requirements for their Continuing Professional Development (CPD).